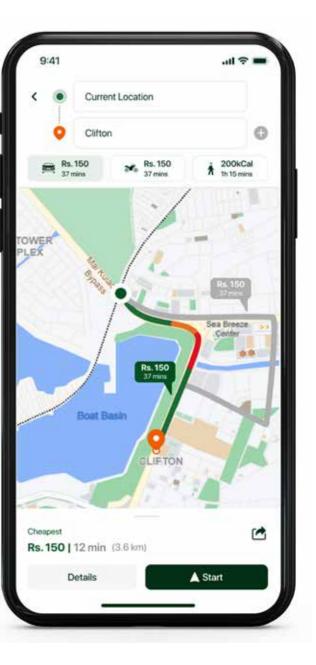

## Pakistan's **First Native** Cosumer Navigation App

TPL Insurance (TPLI) is licensed by SECP to underwrite the Non-Life Insurance business in Financial Strength rating of "AA" by PACRA with a stable outlook which reflects strong financial position, steady growth of premiums, and robust operational capabilities of the innovative solutions, and digitally integrated systems to deliver a seamless customer experience. It has also launched Pakistan's first Lifestyle Insurance App which is a hassle-free platform that provides an end-to-end insurance solution with self-survey, payment, claims,