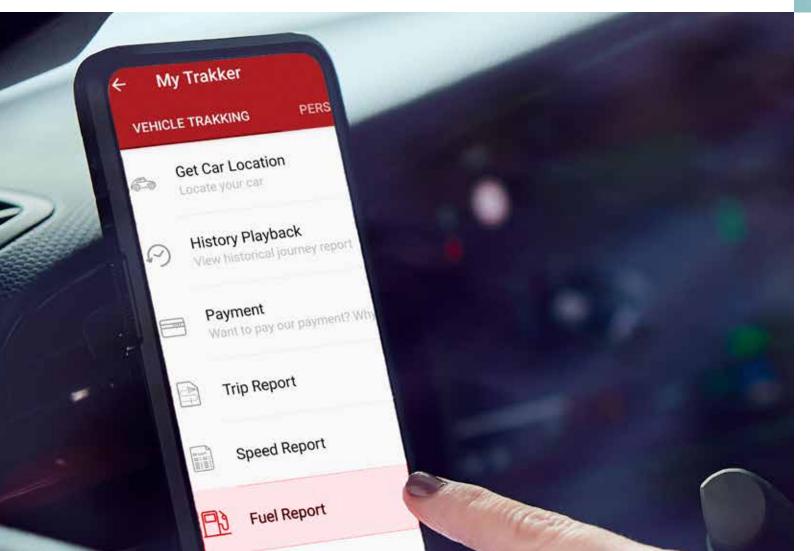

### **FUEL MANAGEMENT**

TPL Trakker offers Fuel Management Solutions that are designed to effectively measure and manage the use of fuel for vehicles and provide a hands-on, hassle-free fuel monitoring for our valued customers. Real-time and scheduled reports enable our customers to view how much fuel is being used, the distance traveled, routes taken, and the speed at which they are driving their vehicles.

### **KEY FEATURES**

- 1. Real-time fuel level and consumption data
- 2. Fuel theft protection
- 3. Detailed reports with customized analytics
- 4. Digital self-diagnostics to control data