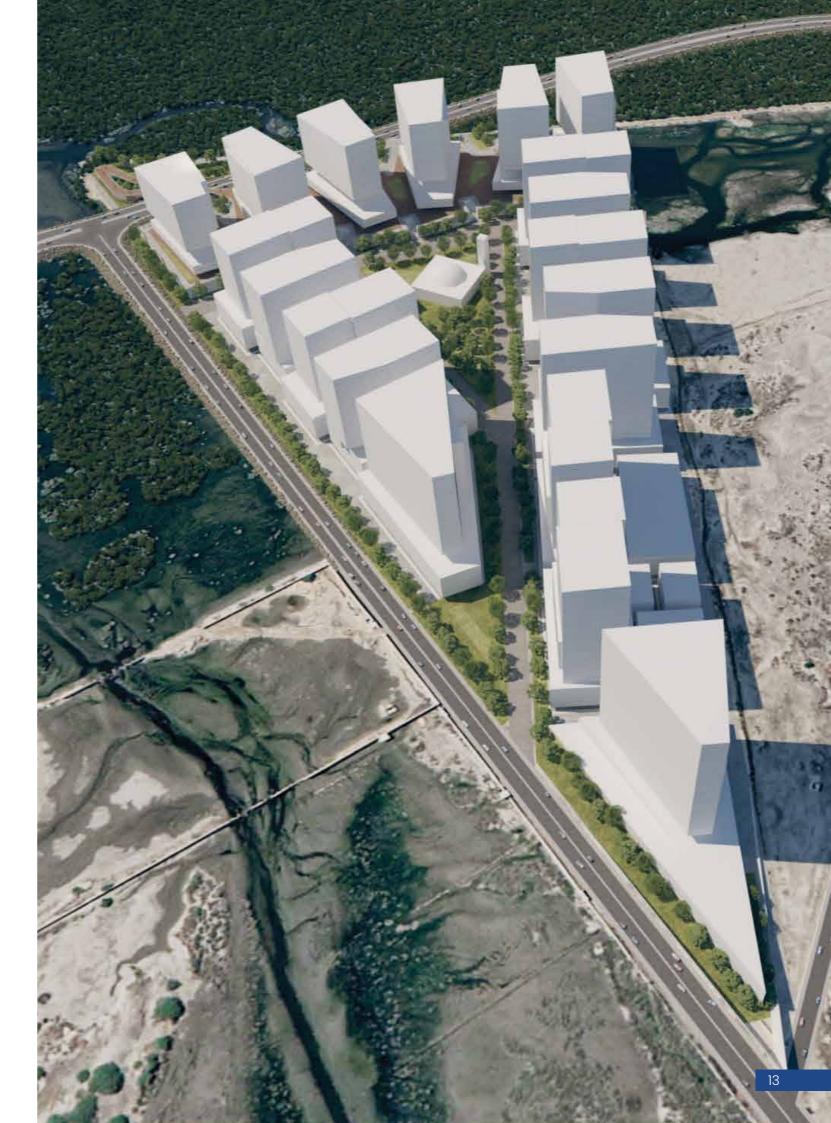

### MANGROVE

#### Overview

A mid-rise waterfront mixed-use development with multiple towers to develop an inclusive community through a gender-responsive and conscious urban design. The design focuses on the principles of sustainable natural resource management. The built-up area of over 10 Mn sq. ft. will consist of residential apartments, commercial offices, a hotel, a retail strip, communal spaces including parks, a central mosque, and other amenities.

#### Design

- 1. Team: Master planning by SSH, who have completed projects such as Creek Beach District Dubai, Marassi al Bahrain and Burj Square.
- 2. Focus on sustainability and UNSDGs to ensure the highest environmental standards, with special consideration for the neighbouring mangrove forest.

### **PROJECT HIGHLIGHTS**

- 1. Mixed use real estate development asset with residential, retail, commercial offices, and hospitality Spaces.
- 2. Inclusive community to be built on the concept of "commute less, live more", reducing carbon footprint and promoting the well-being of residents.
- 3. Bio-diversity park integrated with surrounding ecological fabric to promote environmental protection and development; providing observation decks, walking trails, kayaking routes, and educational programs to highlight importance of Mangroves.
- 4. Retail Boardwalk to create a new commercial destination in central Karachi.
- 5. Sustainable natural resource management. Preservation of 115 hectares of mangroves adjacent to the site. Additional mangroves plantation in the vicinity to support climate impact.
- 6. Development to be phased over a period of ten years, creating a distinct and one-of-a-kind urban neighbourhood within central Karachi.