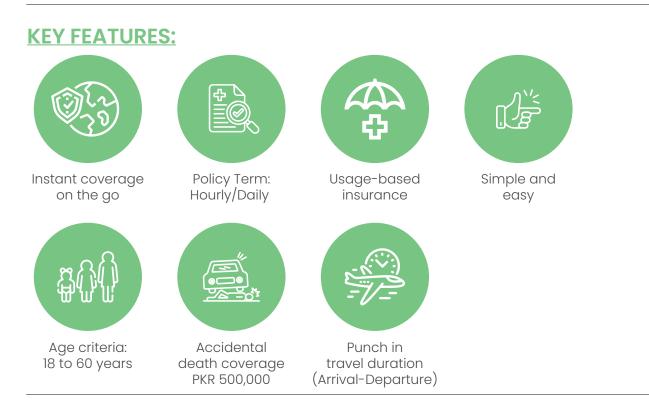

#### **TPL TIMESHIELD**

TPL Life Time shield is Pakistan's first usage-based insurance solution providing you financial protection on the go, anytime, anywhere. TimeShield is a unique "Pay as You Go" insurance coverage as and when you require it. Time Shield can be purchased on a daily or hourly basis through mobile talk-time and other convenient payment modes.