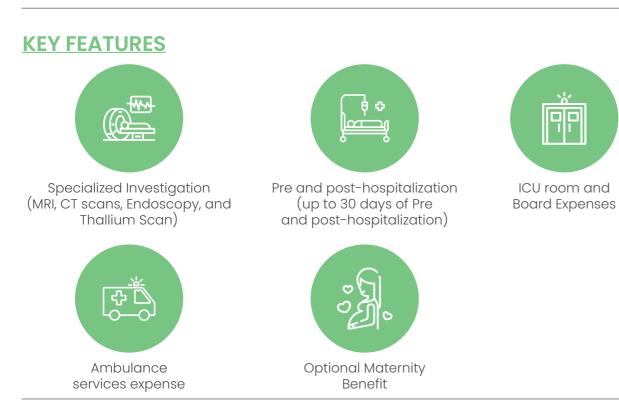

### HEALTH INSURANCE SOLUTIONS FOR PARENTS

TPL Life Parental Insurance is Pakistan's only retail insurance plan which covers Parents from the age of 50 years to 90 years. The plan covers parents with unmatchable benefits of a secured insurance plan along with value-added services to provide them with best health care solutions. Our customers can avail of up to PKR 300,000, with plans starting from as low as PKR 27,000 per year.

### HEALTH INSURANCE SOLUTIONS FOR INDIVIDUALS AND FAMILIES

As a pioneer in offering extensive & innovative health products, TPL Life offers Sehat Zindagi, a comprehensive health insurance package for you & your family. With hospitalization and medical treatment coverage at 300+ panel hospitals across Pakistan, Sehat Zindagi plans to provide the best care possible, ensuring a hassle-free journey to the health and wellness of you and your family.

## **DOMESTIC HELP HEALTH INSURANCE**

TPL Life's Domestic Help health insurance plan is a unique plan designed to cover for your domestic house help (including maids, nannies, guards, cook, gardeners etc.), allowing them access to state-of-the-art medical facilities conveniently. The benefits entail hospitalization, tele-health consultations, and accidental coverage; the plan also allows you to cover the dependents of your domestic help.

#### **KEY FEATURES:**

up to PKR 100,000

Employee Age 18 to 67 years

Emergency expense Coverage of accidents

Unlimited Certified Doctor consultations via TPL Life Mobile App

Up to PKR 4,200 OPD Medicine yearly