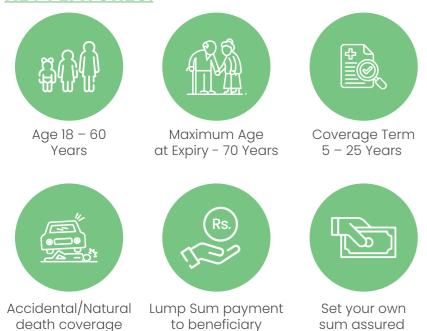

#### **UNIT LINKED SAVING PLAN**

Our Unit Link Insurance Plans are designed to helps customers plan their finances smartly while staying protected with a life insurance policy so that future years can be spent carefree. This plan is a perfect combination of life insurance and investment. While you relax and focus on other important things in your life, our financial experts put your money to work for you. With this plan, you can earn significant returns on your investment and get fantastic life insurance coverage that acts as a shield for your family during testing times.