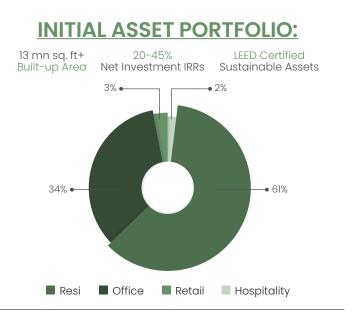

### **KEY HIGHLIGHTS:**

- First close of PKR 18.35 bn in June 2022
- 2. First close participated by Eight leading FIs
- 80%+ return since first close З.
- 4. Target fund size PKR 80 bn, with planned listing by 2025
- 5. Initial Asset portfolio of three real estate development assets
- 6. Built-up potential of 13 mn + sq. ft. for Initial Asset Portfolio
- 7. Asset class diversified across Residential, Commercial, Retail & Hospitality
- 8. Rated RFR 3+ (Investment Grade) with stable outlook by PACRA