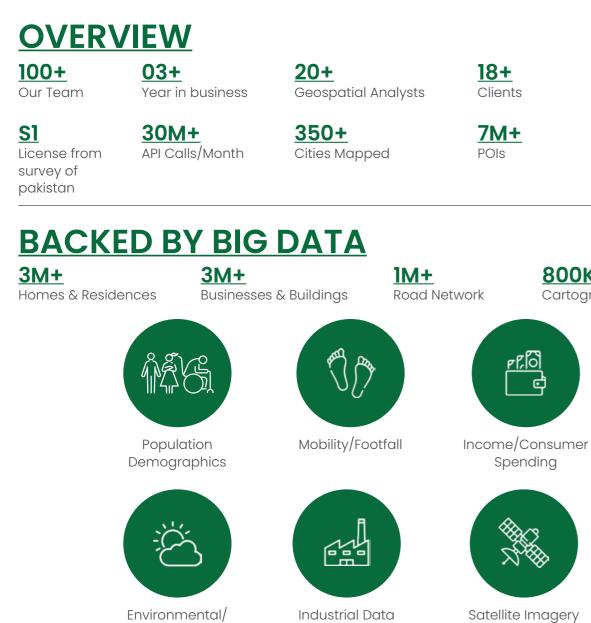

# **TPL MAPS**

TPL Maps is a rapidly expanding and pioneering technology startup in Pakistan, that stands at the forefront of innovation. Our mission is to redefine the significance of location insights for enterprises and revolutionize mobility for consumers. With a relentless drive, we tap into the potential of geospatial data and analytics to create profound and quantifiable value across all facets of enterprise operations. Simultaneously, we are dedicated to crafting Pakistan's sole native navigation app, meticulously capturing the intricacies of our diverse landscape.

### **HOW WE COLLECT DATA**

Government Agencies Telecom Companies Credit Bureaus Client & Other Partner Data

In House Surveying Dedicated Team Countrywide of 20+ Bespoke Customer Surveying Frequent Data Refreshing Targeted and Smart Surveying

<u>800K+</u>

Cartography & Scale

**Online Sources** 

Crowdsourcing Public Data Scrapping Other APIs

Business Strategy

34

### **PRODUCTS**