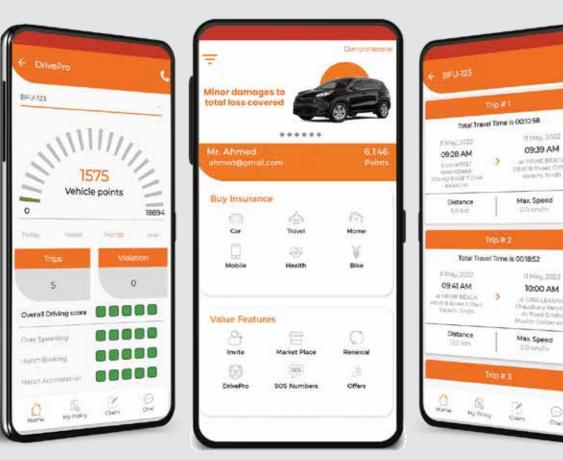

### **DRIVEPRO**

DrivePro is Pakistan's first telematics-based auto insurance which enables users to harness the power of real-time driver analytics. Based on a point system, customers can track the driving score of any driver, view driving and violation data and spot areas for improvement. Over time, DrivePro customers will learn to drive safer and accumulate points for redemption. The product is available on the TPL Insurance App. The product provides comprehensive coverage with telematics features. Track your driving score, view driving violation data, spot areas for improvement on the go and earn reward points for safe driving. Earned points can be redeemed on the TPL Insurance Mobile App to get more discounts.