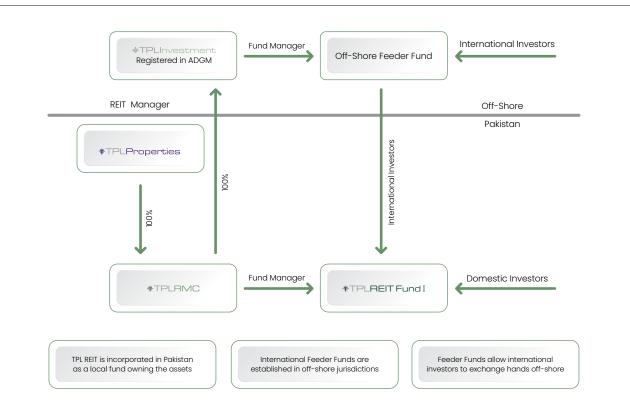

### **TPL INVESTMENT MANAGEMENT**

TPL Investment Management Ltd is the Fund Management arm of the group, specializing in Emerging and Frontier Markets. It offers a unique "Master Feeder Fund" structure to source international capital for Pakistan. TPL IM is incorporated in the Abu Dhabi Global Market (ADGM) under a 3C Fund Manager License, which allows it to manage assets and collective investment funds, and is regulated by the FSRA.

### **TPL REIT FUND I**

Pakistan's first Shariah Compliant Development Impact REIT Fund focused on decarbonizing Pakistan's cities through sustainable & climate focused developments, supporting technology ecosystems, heritage and the environment. The Fund operates under highest levels of international standards of Corporate Governance, led by Independent Investment Committee, Advisory Board, Valuer and Shariah Advisor to ensure effective governance and responsible business practices.