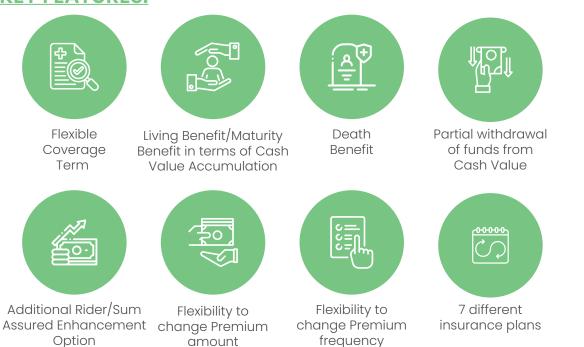

#### **UNIT LINKED SAVING PLAN**

Our Unit Link Insurance Plans are designed to helps customers plan their finances smartly while staying protected with a life insurance policy so that future years can be spent carefree. This plan is a perfect combination of life insurance and investment. While you relax and focus on other important things in your life, our financial experts put your money to work for you. With this plan, you can earn significant returns on your investment and get fantastic life insurance coverage that acts as a shield for your family during testing times.